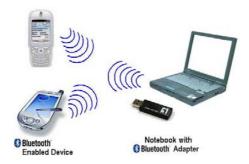

## **Bluetooth 2.0 Class 1 USB Adapter**

LevelOne's MDU-0025USB Bluetooth USB Adapter offers the capability for short-distance wireless connections between your computer and Bluetooth enabled devices such as PDAs, cellular phones, and computers.

### **Key Features**

- Bluetooth v1.1/1.2/2.0 compliant
- Increases data rate to 2m, 3m bps
- Connection range up to 100 meters (320ft)
- Allows creating a Bluetooth Personal Area network with other compatible Bluetooth devices.
- Provides 128-bit encryption for data transmission
- Easy installation
- Works with Windows 98SE/ME/2000/XP