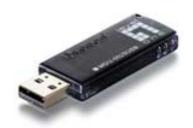

## **Bluetooth 2.0 Class 1 USB Adapter**

LevelOne's MDU-0025USB Bluetooth USB Adapter offers the capability for short-distance wireless connections between your computer and Bluetooth enabled devices such as PDAs, cellular phones, and computers.

The MDU-0025USB complies with Bluetooth v2.0 specification thus making this device easy to interoperate with other Bluetooth enabled devices. With our advanced technology, MDU-0025USB can increase data rates of up to 3Mbps and extend the connection range of up to 100 meters. This unit also provides 128-bit encryption feature to ensure security and privacy of data transmission.

In order to manage this device easily, we provide convenient software that allows you to search for and to discover other Bluetooth devices automatically. The MDU-0025USB works with Windows 98SE/ME/2000/XP operating systems. With the USB 1.1 interface, installation is as simple as plugging the Adapter into the USB port in your device to enjoy mobility and flexibility of Bluetooth services.

**MDU-0025USB** 